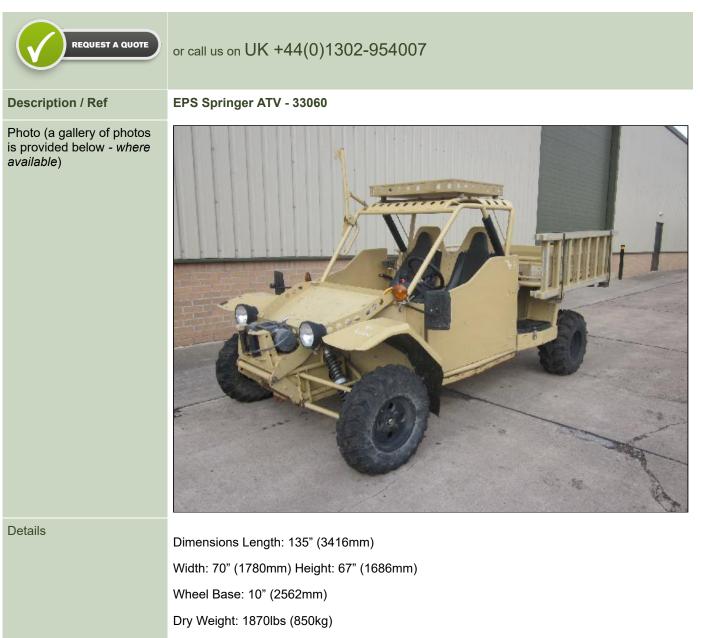

## Return to Homepage | E-Mail: sales@modsurplus.co.uk

Cargo Box: Rails: 66.3" x 52.9" (1684mm x 1343mm) 70" (1780mm)

Specification Engine: 1400 Diesel

Transmission: Automatic V-Belt CVT,

High/Low Gear Box,

Rear Wheel Drive,

|                       | Final drive: oil bathed chains, Differential Lock                                                                                                               |        |        |  |
|-----------------------|-----------------------------------------------------------------------------------------------------------------------------------------------------------------|--------|--------|--|
|                       | Towing Load: 2.7 tonne                                                                                                                                          |        |        |  |
|                       | Cargo Box: Payload: 1.4 tonne                                                                                                                                   |        |        |  |
|                       | Tyres: Front AT 25 x 8-12 Rear: AT 26 x 12-12                                                                                                                   |        |        |  |
|                       | Suspension:                                                                                                                                                     |        |        |  |
|                       | Front: Double Wishbone, Travel: 13.5" (343mm)                                                                                                                   |        |        |  |
|                       | Rear: Trail Arm, Travel: 13" (334mm) Heavy Duty, with adjustable dual coilover springs, gas/hydraulic shocks on board compressor system with load compensators. |        |        |  |
|                       | Steering: Rack and Pinion. 1.6 Turn Lock to Lock                                                                                                                |        |        |  |
|                       | Brakes: Power Hydraulic Brakes 4 Discs                                                                                                                          |        |        |  |
|                       | Fuel: 6.75 Gallon / 27 Litre Safety Tank (2 Tanks)                                                                                                              |        |        |  |
|                       | Electric: 12V 46 AH Battery.                                                                                                                                    |        |        |  |
|                       | Alternator + Regulator 60 AMP, inc 24V Inverter Power Socket,                                                                                                   |        |        |  |
|                       | Halogen Head Lights,                                                                                                                                            |        |        |  |
|                       | Tail Lights,                                                                                                                                                    |        |        |  |
|                       | Brake Lights,                                                                                                                                                   |        |        |  |
|                       | Horn,                                                                                                                                                           |        |        |  |
|                       | Rear Fog                                                                                                                                                        |        |        |  |
|                       | Instrumentation: Speedometer, Mileage, Voltometer, Fuel Gauge, Low Oil Pressure Turn<br>Signal, High/Low Beam, Temperature Gauge/DLPAL                          |        |        |  |
|                       | Seat: Adjustable, Bucket Type, Head Rest, 4 Point Safety Harness                                                                                                |        |        |  |
| Videos (if available) |                                                                                                                                                                 |        |        |  |
| Category              | Armoured Vehicles                                                                                                                                               | Length | 3.416m |  |
| Manufacturer          | EPS                                                                                                                                                             | Height | 1.780m |  |
| Engine                | Lombardini 1/00 Diesel                                                                                                                                          | Width  | 1 686m |  |

| Manufacturer    | EPS                                                                                                                     | Height                  | 1.780m                |  |
|-----------------|-------------------------------------------------------------------------------------------------------------------------|-------------------------|-----------------------|--|
| Engine          | Lombardini 1400 Diesel                                                                                                  | Width                   | 1.686m                |  |
| Gearbox         | Automatic V-Belt CVT,<br>High/Low Gear Box, Rear<br>Wheel Drive, Final drive:<br>oil bathed chains,<br>differetial Lock | GVW                     |                       |  |
| Brakes          | Power Hydraulic Brakes 4<br>Discs                                                                                       | Hrs_Kms                 | 100kms                |  |
| Steering        | Rack and Pinion. 1.6 Turn<br>Lock to Lock                                                                               | Date into Service       |                       |  |
| Tyres           |                                                                                                                         | Year of Manufacture     |                       |  |
| Max Load        | 1.4 tonne                                                                                                               | Qty Available           | 2                     |  |
| Electrics       | 12v                                                                                                                     | Export Requirementsmore | SIEL Licence Required |  |
| REQUEST A QUOTE | REQUEST A QUOTE or call us on UK +44(0)1302-954007                                                                      |                         |                       |  |